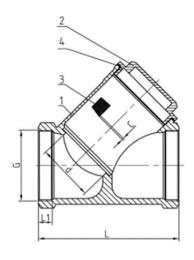

#### STANDARD MATERIALS OF MAIN PARTS

| ITEM | PART NAME     | MATERIAL    |
|------|---------------|-------------|
| 1    | BODY          | BRASS       |
| 2    | BONNET        | BRASS       |
| 3    | SCREEN        | SS304       |
| 4    | PACKING GLAND | POLYSALFONE |

### **DIMENSION (mm)**

| DN         | IN     | L   | L1 | d  |
|------------|--------|-----|----|----|
| 15         | 1/2"   | 55  | 14 | 15 |
| 20         | 3/4"   | 71  | 15 | 15 |
| 25         | 1"     | 80  | 16 | 24 |
| 32         | 1 1/4" | 90  | 16 | 30 |
| 40         | 1 1/2" | 101 | 16 | 35 |
| 50         | 2"     | 125 | 18 | 44 |
| 65 (PN10)  | 2 1/2" | 176 | 18 | 55 |
| 80 (PN10)  | 3"     | 187 | 19 | 70 |
| 100 (PN10) | 4"     | 205 | 24 | 85 |