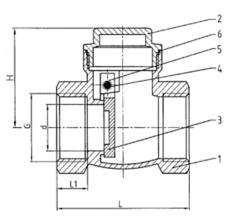

### **DIMENSION (mm)**

| DN          | L    | L1   | d    | Н    |
|-------------|------|------|------|------|
| 15          | 52.5 | 11.5 | 13.5 | 35.5 |
| 20          | 57   | 12.5 | 18   | 39.5 |
| 25          | 66   | 14   | 24   | 45.5 |
| 32          | 74   | 15.5 | 27   | 53.5 |
| 40          | 79.5 | 16.5 | 35.5 | 58   |
| 50          | 91.5 | 19   | 41   | 63   |
| 65 ( PN10 ) | 112  | 19   | 53   | 79   |
| 80 ( PN10 ) | 139  | 20   | 66   | 87   |
| 100(PN10)   | 173  | 26   | 90   | 106  |
|             |      |      |      |      |