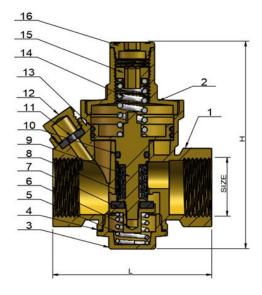

#### STANDARD MATERIALS OF MAIN PARTS

| ITEM | PART NAME            | MATERIAL |
|------|----------------------|----------|
| 1    | BODY                 | BRASS    |
| 2    | BONNET               | BRASS    |
| 3    | BOTTOM BONNET        | BRASS    |
| 4    | PACKING GASKET       | PTFE     |
| 5    | SPRING PLATE         | SS304    |
| 6    | DISC                 | BRASS    |
| 7    | RUBBER GASKET        | NBR      |
| 8    | NET                  | SS304    |
| 9    | AXIS GUIDE           | BRASS    |
| 10   | O-RING               | NBR      |
| 11   | PLUG BONNET          | NBR      |
| 12   | PLUG BONNET          | BRASS    |
| 13   | O-RING               | NBR      |
| 14   | SPRING               | SS304    |
| 15   | TEST PRESSURE BONNET | BRASS    |
| 16   | PROTEET COVER        | BRASS    |

| DIMENSION (mm) |        |     |     |
|----------------|--------|-----|-----|
| DN             | INCH   | Н   | L   |
| 15             | 1/2"   | 93  | 72  |
| 20             | 3/4"   | 93  | 72  |
| 25             | 1"     | 110 | 78  |
| 32             | 1 ¼"   | 116 | 85  |
| 40             | 1 1⁄2" | 154 | 100 |
| 50             | 2"     | 154 | 110 |