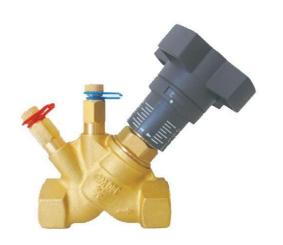

## SBT THREAD STATIC BALANCING VALVE

PN25 (DN15-DN50)

## **TECHNICAL DESCRIPTION**

- Thread type static balancing valve, numerical indicator of opening rate on the handwheel
- · Accurate flow control
- · Lockable set position
- Design according to BS 7350
- Testing according to EN 12266-1

## MATERIAL SPECIFICATION

| Part      | Material | ASTM. Spec. |
|-----------|----------|-------------|
| Body      | Brass    |             |
| Disc      | Brass    |             |
| Shaft     | Brass    |             |
| Handwheel | ABS      |             |