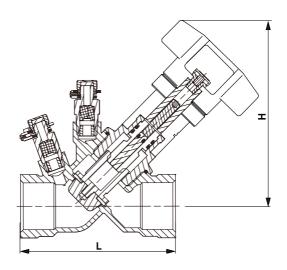

DIMENSIONS Unit:mm

|     |      |      |      |        |        | 011111111 |  |
|-----|------|------|------|--------|--------|-----------|--|
| DN  | 15   | 20   | 25   | 32     | 40     | 50        |  |
| NPS | 1/2" | 3/4" | 1"   | 1 1/4" | 1 1/2" | 2"        |  |
| Н   | 114  | 116  | 119  | 136    | 138    | 148       |  |
| L   | 80   | 84   | 97.5 | 110    | 120    | 150       |  |